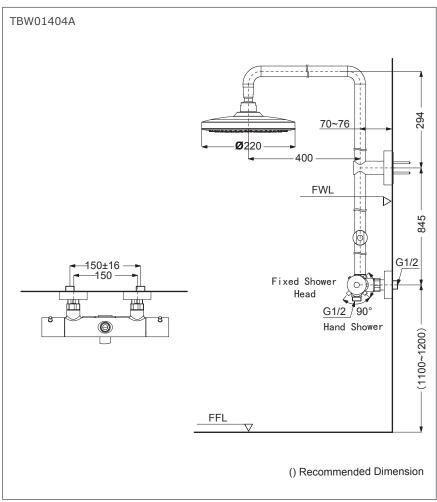

#### TBW01404A

G Selection Showers
Shower Column with multi function over
head shower with thermostat valve
(w/o hand shower)

## Parts Description

#### ● TBW01404A

Shower Column with multi function over head shower with thermostat valve (w/o hand shower)

Please consult a TOTO representative for details