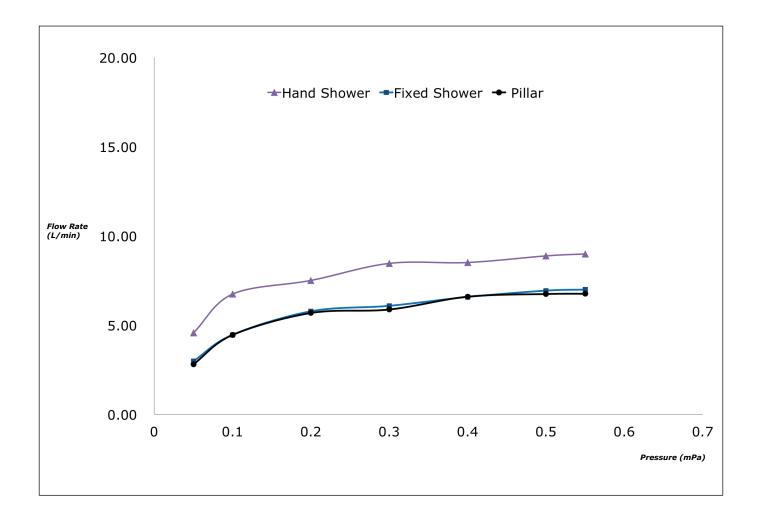

# **TOTO** | SHOWER FITTINGS

#### TBW01404A

G Selection Showers
Shower Column with multi function over
head shower with thermostat valve
(w/o hand shower)



## **F**eatures

- 2 mode function, Round shape over head shower (Warm Pillar, Comfort Wave)
- Safety with anti-drop mechanism
- SMA Thermostat valve with heat insulation



### **S**pecifications

Finish : Chrome

Material : Brass (Body)

Plastic (Shower)

Water Pressure : 0.05 ~ 1.0 Mpa

Dimension : Ø220mm

Shape : Round

## Parts Description

#### ● TBW01404A

Shower Column with multi function over head shower with thermostat valve (w/o hand shower)

Please consult a TOTO representative for details

#### Flow Rate